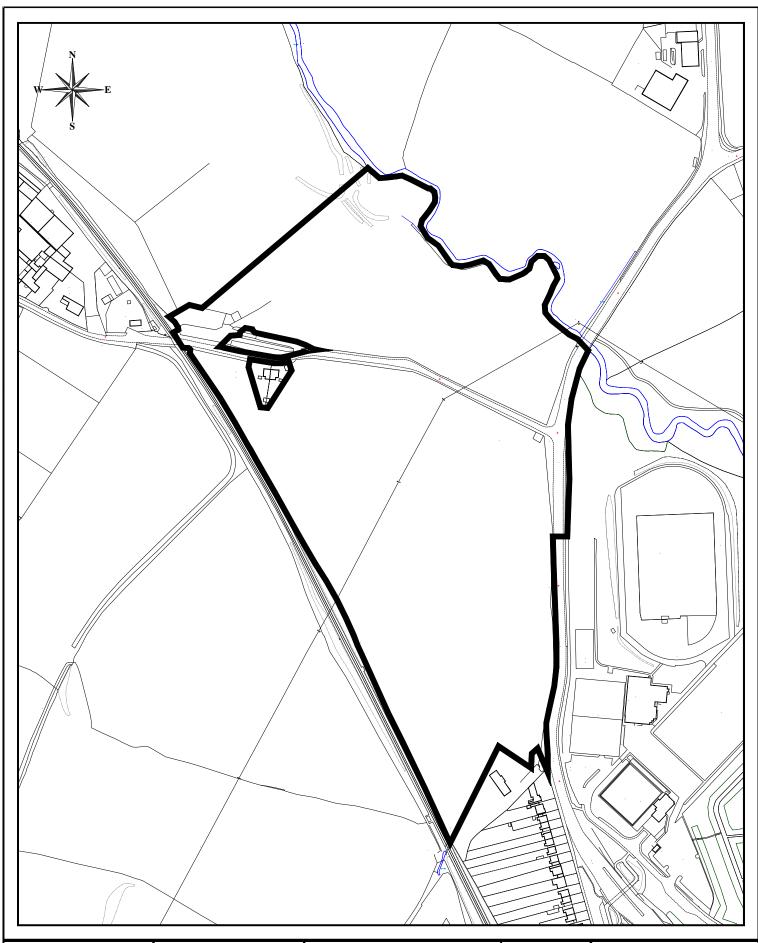

Planning Services
Town Hall
Walter Stranz Square
Redditch
Worcs B98 8AH

Drawing No:

| Project: | 2012/120                                      | Drawn: | EG     |
|----------|-----------------------------------------------|--------|--------|
| Drawing: | Land at Weights<br>Lane - Outline Application | Scale: | 1/3500 |

P2118/117

Date: JULY 2012

Reproduced from the Ordnance Survey Mapping with the permission of the Controller of Her Majesty's Stationery Office.@Crown Copyright. Unauthorised reproduction infringes Crown Copyright and may lead to prosecution or civil proceedings.